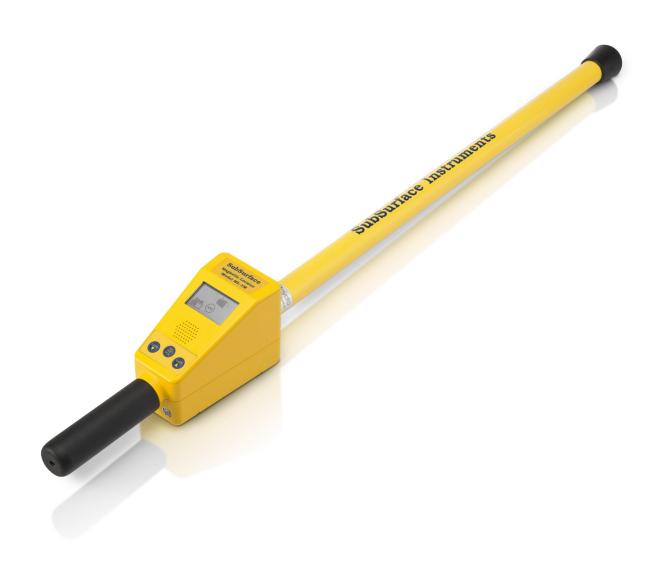

## Metal locator ML-1M

The ML-1M is a ruggedly built and a very easy one-hand operating ferromagnetic locator. It locates iron valve boxes, steel survey pins, iron pipes, buried manhole covers and other ferrous objects hidden under pavement, grass or snow.

- Strong aluminum «MonoTube» construction
- Lightweight
- Easy to use
- Soft-pack carrying case included
- Batteries and 2 spare batteries included
- Battery compartment separated from electronic components and circuit board
- Easy and simple one-hand operation
- LCD shows positive or negative polarity and signal strength
- 3 keypad switches:
  - On/Off and Volume
  - Sensitivity Up
  - Sensitivity Down
- Microprocessor remembers the volume and gain settings from the last time the unit was on

## **Technical specifications**

Battery 2 x 9 V Alkaline Battery Life 40 hours

Weight 1 kg incl. Batteries
Dimensions Total length 100 cm
Tube Ø 3,5 cm

Electronics compartment 9 x 11 cm

Would you like a no-obligation demonstration of the ML-1M? Contact us: